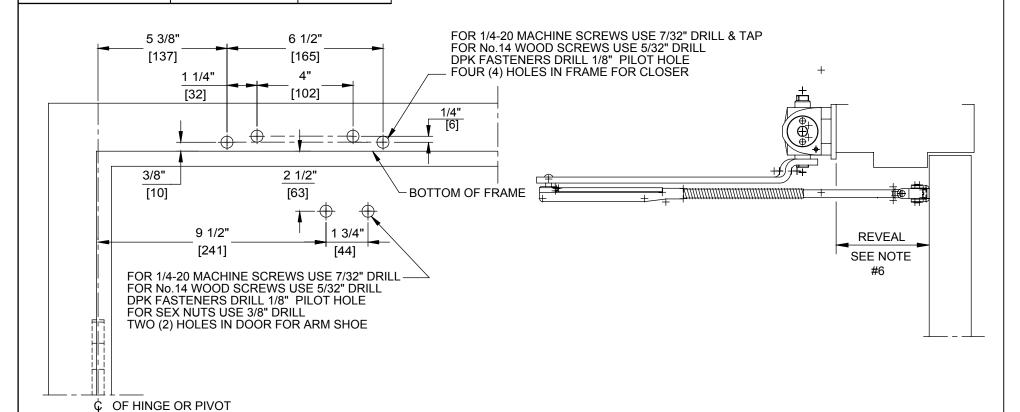

## NOTES:

- 1. DO NOT SCALE DRAWING.
- 2. DIMENSIONS ARE IN INCHES/(MM).
- 3. LEFT HAND DOOR SHOWN.
- 4. CAUTION: SEX NUTS ARE REQUIRED FOR ATTACHMENT OF COMPONENTS TO UNREINFORCED DOORS AND TO WOOD OR PLASTIC FACED COMPOSITE TYPE FIRE DOORS, UNLESS AN ALTERNATIVE METHOD IS IDENTIFIED IN THE INDIVIDUAL DOOR MANUFACTURER'S LISTINGS.
- 5. MAX. OPENING IS 180°
- 6. SEE CATALOG FOR REVEAL INFORMATION.
- 7. OPTIONAL DPK FASTENERS (DPK86) FOR STEEL DOOR & FRAME ONLY.