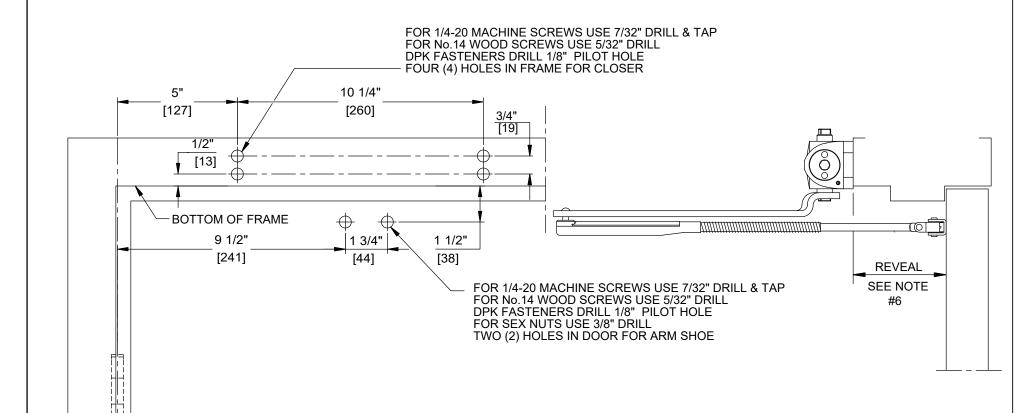

## NOTES:

- 1. DO NOT SCALE DRAWING.
- 2. DIMENSIONS ARE IN INCHES/(MM).
- 3. LEFT HAND DOOR SHOWN.
- 4. CAUTION: SEX NUTS ARE REQUIRED FOR ATTACHMENT OF COMPONENTS TO UNREINFORCED DOORS AND TO WOOD OR PLASTIC FACED COMPOSITE TYPE FIRE DOORS, UNLESS AN ALTERNATIVE METHOD IS IDENTIFIED IN THE INDIVIDUAL DOOR MANUFACTURER'S LISTINGS.
- 5. MAX. OPENING IS 180°.
- 6. SEE CATALOG FOR REVEAL INFORMATION.

OF HINGE OR PIVOT

7. OPTIONAL DPK FASTENERS (DPK86) FOR STEEL DOOR & FRAME ONLY.